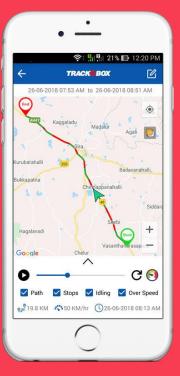

#### **GPS Features**

- Dashboard of daily summary data
- Live Tracking
- Playback history for last 3 months
- Geofence
- Customized Alerts

### **GPS Based Reports**

- Daily summary report for all vehicles
- Vehicles comparison report
- Trip summary based on geo fence
- Neutral running report
- Hourly based report