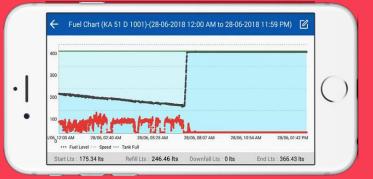

### **Fuel Monitoring & Reports**

- Live fuel consumption chart
- Fuel refill and drop report
- Trip based mileage report
- Hourly fuel and mileage report