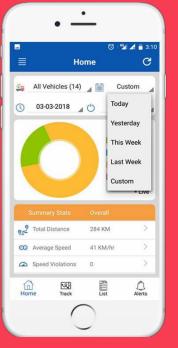

#### **GPS Features**

- Dashboard of daily summary data
- Live Tracking
- Playback history for last 3 months
- Geofence
- Customized Alerts

### **GPS Based Reports**

- Daily summary report for all vehicles
- Vehicles comparison report
- Trip summary based on geo fence
- Neutral running report
- Hourly based report