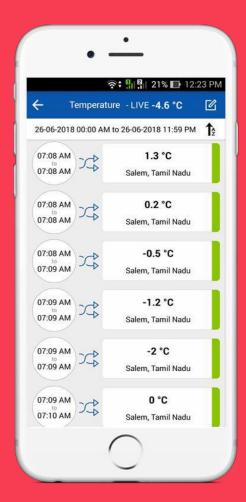

## **Temperature Reports**

- Live temperature monitoring
- Vehicle movement report for temperature