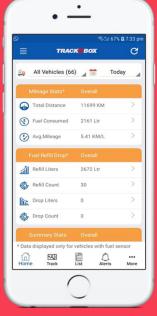

### **Fuel Monitoring & Reports**

- Live fuel consumption chart
- Fuel refill and drop report
- Trip based mileage report
- Hourly fuel and mileage report