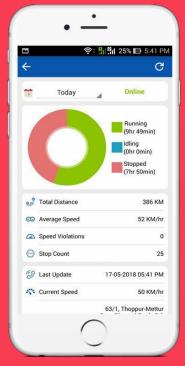

#### **GPS Features**

- Dashboard of daily summary data
- Live Tracking
- Playback history for last 3 months
- Geofence
- Customized Alerts

### **GPS Based Reports**

- Daily summary report for all vehicles
- Vehicles comparison report
- Trip summary based on geo fence
- Neutral running report
- Hourly based report