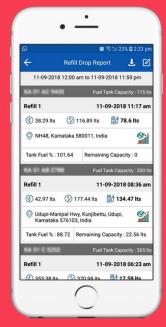

### **Fuel Monitoring & Reports**

- Live fuel consumption chart
- Fuel refill and drop report
- Trip based mileage report
- Hourly fuel and mileage report