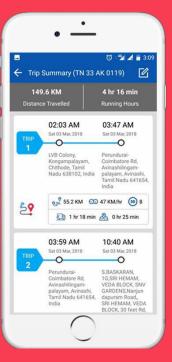

### **GPS Based Reports**

- Daily summary report for all vehicles
- Vehicles comparison report
- Trip summary based on geo fence
- Neutral running report
- Hourly based report