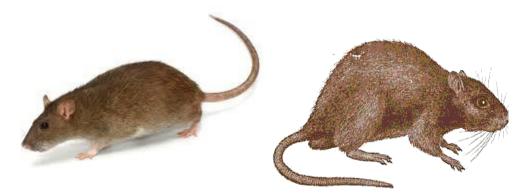

## **RODENT MANAGEMENT**

**Objective:** The treatment is for the managements of rodents i.e. rats,mice,bandicoots at your locations.

#### **Mode Of Treatment:**

Rodent bait will NOT be used inside any building or facility. Rodent bait Roban will be used only on the exteriors of buildings. For indoor control of rats and mice, Trubble Gum Glue boards or multi catch wire traps will be used. Advantages of using Trubble gum glue boards are that they simple to use as no food or poison baits are used and the catch can be disposed off without the dead mouse or rat