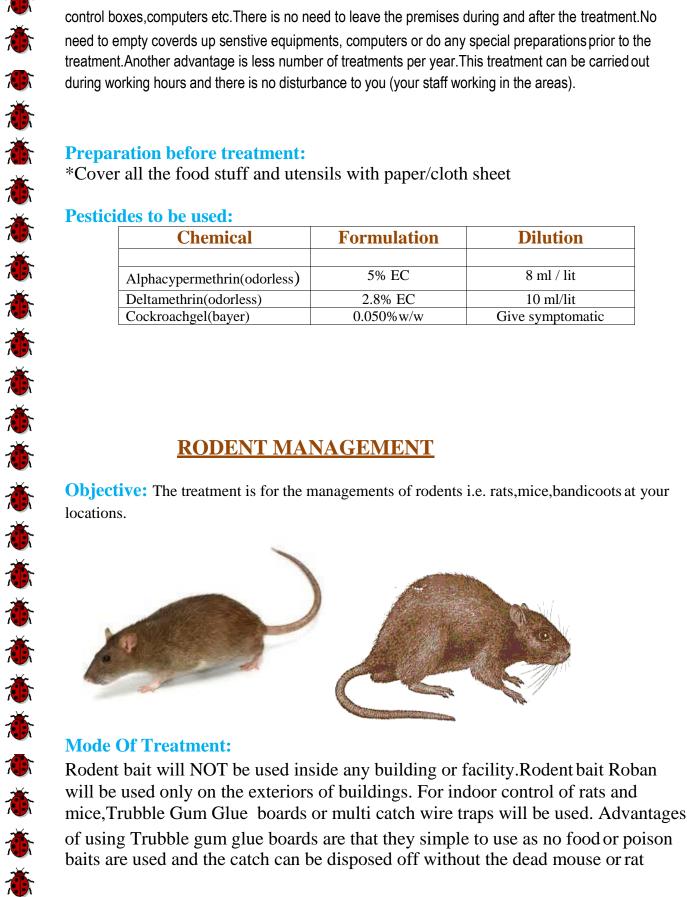

## **RODENT MANAGEMENT**

**Objective:** The treatment is for the managements of rodents i.e. rats,mice,bandicoots at your locations.

#### **Mode Of Treatment:**

Rodent bait will NOT be used inside any building or facility. Rodent bait Roban will be used only on the exteriors of buildings. For indoor control of rats and mice, Trubble Gum Glue boards or multi catch wire traps will be used. Advantages of using Trubble gum glue boards are that they simple to use as no food or poison baits are used and the catch can be disposed off without the dead mouse or rat