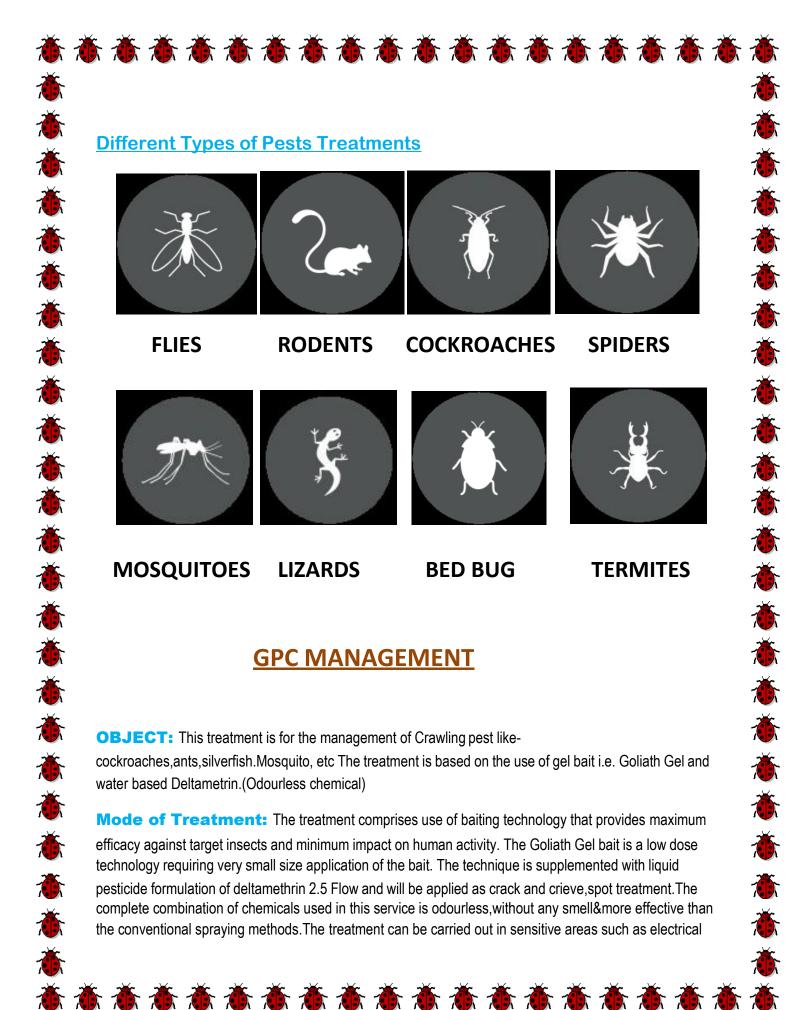

# **Termite Management**

(Post Construction)

**Objective:** To control termites from infesting premises of buildings.

Queen

**着着着着着** 

Soldiers

Workers

Post Construction Anti-Termite Treatment

**高高高高高高高高高高高高高高高高高高** 

2) Wood work: Chemical pesticides would be injected in holes drilled at downward angle of 45 degree at the junction of wood work and concrete. Wood works like door, window frame, wardrobe, wooden paneling on staircase, wall false ceiling etc would be treated. Chemical pesticides up to 0.5 liter or till refusal would be

applied in each hole.

\*\*\*

**\*\*\*\*\***\*

3) Other areas: Chemical pesticides would be applied around electric pipes, telephone cables, utility pipes entering the building which are potential source of entry points to the building.

Warranty: We provide **2 YEARS Maintenance Contract** for Post construction treatment, whereby an initial treatment and inspection service at every quarter shall be carried out.

**高高高高高高高高高高高高高高高高高高** 

| Chemical     | Formulation | Dilution     |
|--------------|-------------|--------------|
| Imidacloprid | 30.5 % SC   | 2.1 ml / lit |