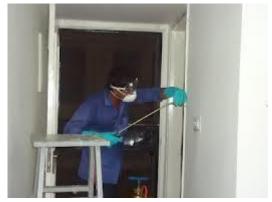

**高高高高高高高高高高高高高高高高高高** 

2) Wood work: Chemical pesticides would be injected in holes drilled at downward angle of 45 degree at the junction of wood work and concrete. Wood works like door, window frame, wardrobe, wooden paneling on staircase, wall false ceiling etc would be treated. Chemical pesticides up to 0.5 liter or till refusal would be

applied in each hole.

\*\*\*

**\*\*\*\*\***\*

3) Other areas: Chemical pesticides would be applied around electric pipes, telephone cables, utility pipes entering the building which are potential source of entry points to the building.