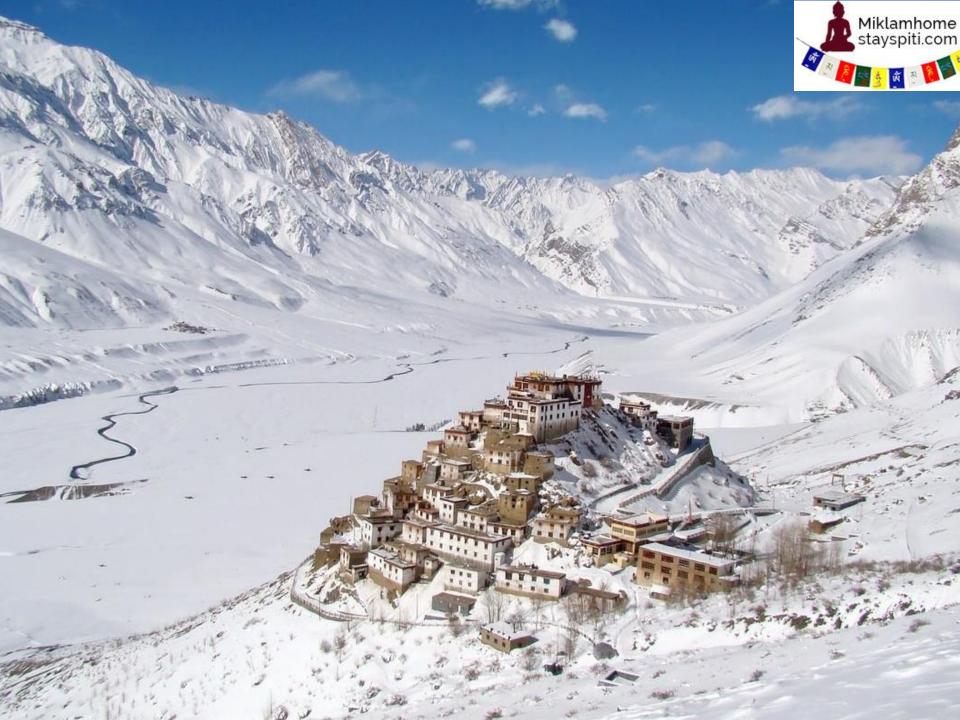

## Miklamhomestay

Miklamhomestayspiti is situated at an average height of 13,000 feet in the north eastern part of the India of Himachal Pradesh. It is a research and cultural center for Buddhists in Rangrik, Kaza district Lahual & Spiti.

Spiti is the haven for adventure seekers and trekkers as it offers treks through some of the most unseen, dream-like landscapes, watched over by majestic sceneries.

Email:

miklamhomestayspiti@gmail.com

Phone number: 7018300591