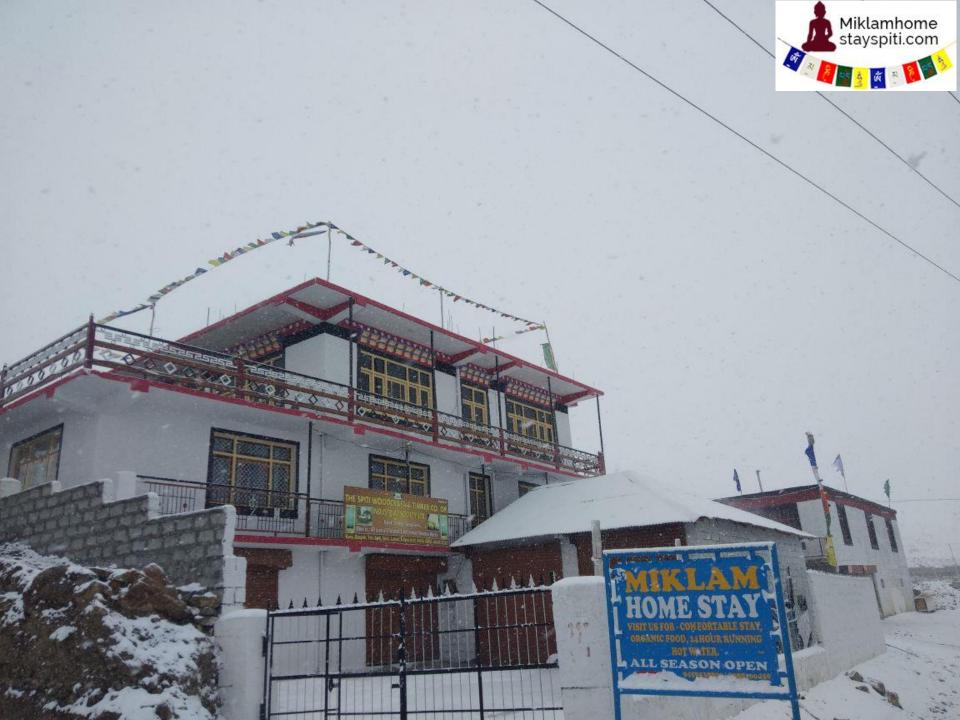

## Miklamhomestay

Miklamhomestayspiti is situated at an average height of 13,000 feet in the north eastern part of the India of Himachal Pradesh. It is a research and cultural center for Buddhists in Rangrik, Kaza district Lahual & Spiti.

## Miklamhomestay

Miklamhomes is traditional homestays in spiti, which is adequately furnished with all modern amenities, our double room, suit and standard rooms are an excellent choice with various facilities and all rooms facing front open Mountain View.