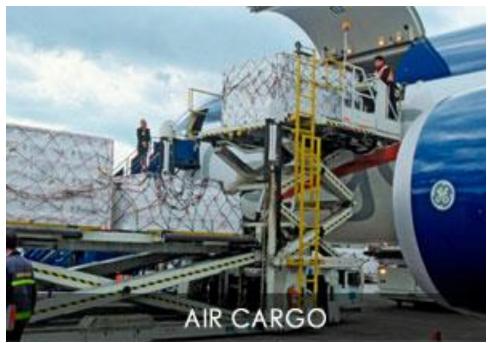

## AIR CARGO

Despite widespread hopes for a vibrant industry, for decades the air freight did not grow as expected and remained a very small part of total air traffic. For much of the first five post-war decades most carriers saw it as a secondary activity, although there had always been specialized cargo airlines.

Some passenger airlines have found the practice of carrying "belly cargo" a highly lucrative enterprise (in fact, it is estimated that 50% of all air freight is moved in this way), to the point where it has lessened the demand for dedicated large cargo aircraft.