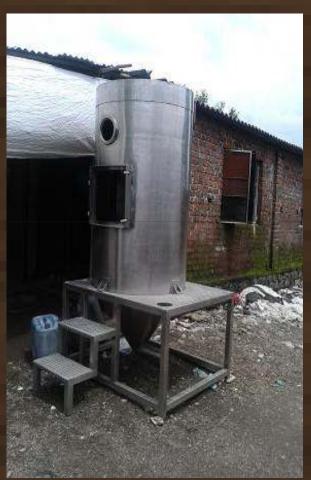

### **Dust Control System**

Filter with Blower Silencer

### **Dust Control System**