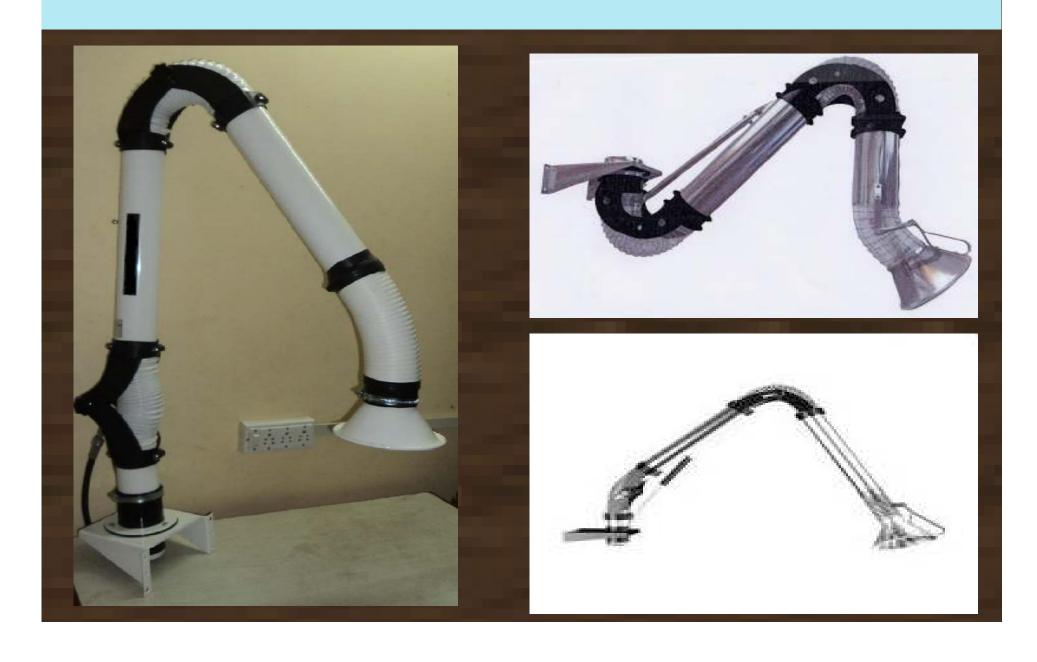

### **MODULAR DUCTING**

#### **MODULAR PIPE WORK SYSTEM**

**FOR** 

- > Bulk Goods Handling
- > Dust-Extraction
- > Ventilation Plant

Positive Benefits for your daily work...

- ➤ Shorter Assembly times
- ➤ Reduce the Size of your Stock-Holding
- > Reduce the amount of planning