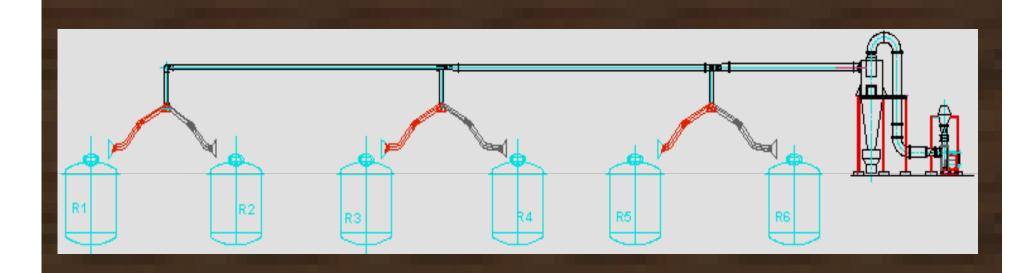

### **Dust & Vapor Control System**

Central Vapor & Dust Collection while material charging into Reactor