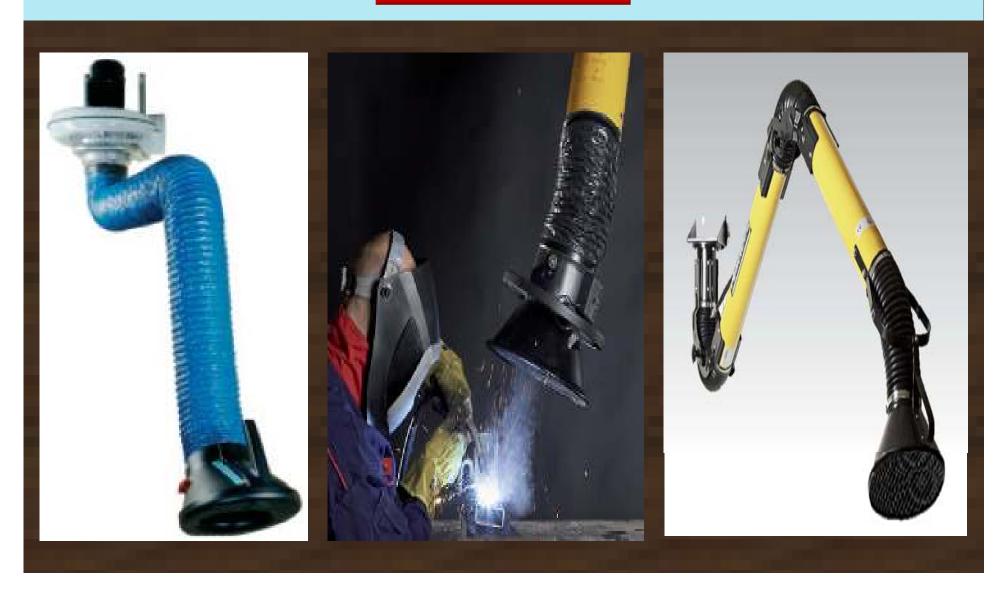

#### FLEXIBLE EXTRACTION ARMS

**FOR** 

> EXTRACTION OF DUST, FUMES, VOC & OIL MIST ETC.

#### **TO ACHIEVE**

- > SAFETY & HEALTH AT WORKPLACE
- > IMPROVED PRODUCTIVITY
- > COST SAVINGS