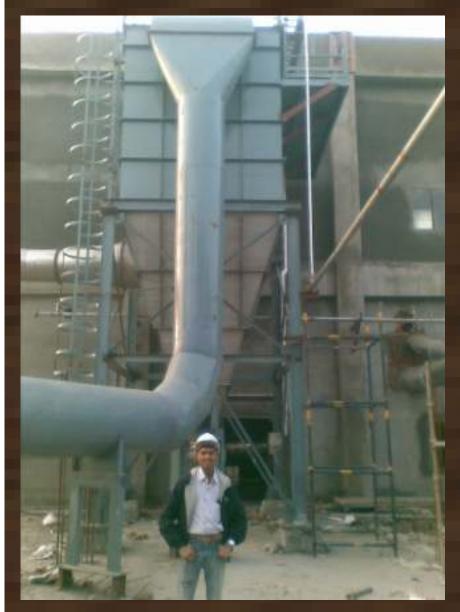

### **Dust Control System**

Filter with Blower Silencer

### **Dust Control System**