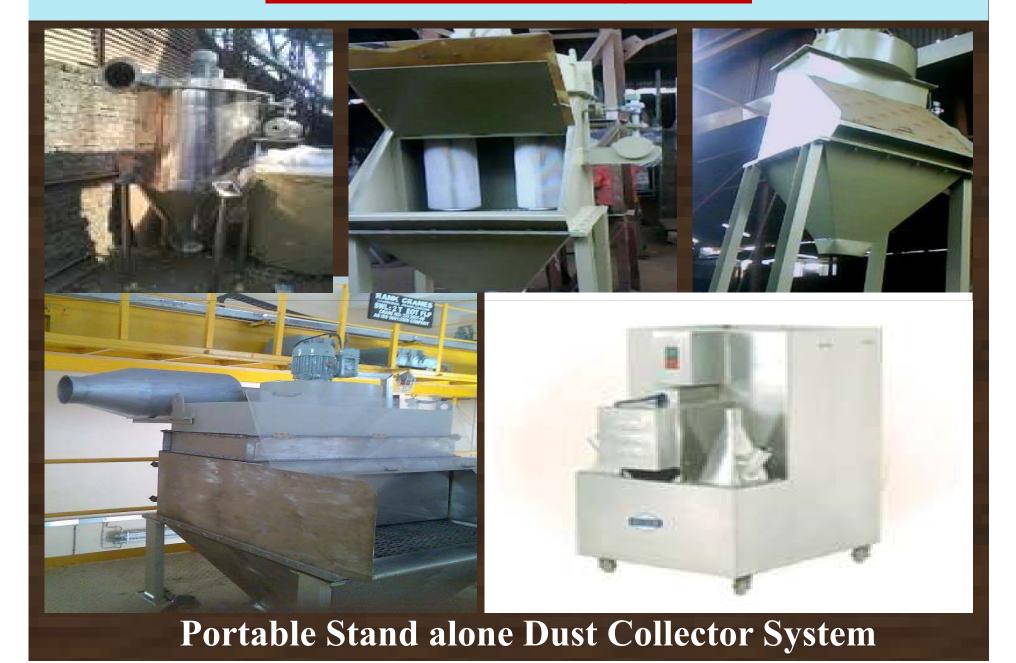

### **PRODUCTS**

- > Filter & Dust Collector
- > Central Vacuum Cleaning system (CVC)
- > High Pressure Blowers (MOC MS, SS & PP FRP)
- > Rotary Air Lock
- > Flexible Extraction Arm
- > Duct & Ducting Components
- > Tubes & Tubing Components
- > Powder Dump Stations
- > Hoods for Dust Collector
- > Powder Handling equipment's.
- > Feed Hopper/Silos/Bins
- > Cyclones & Scrubbers
- > Acoustic Enclosures

### **Dust Control System Equipments**